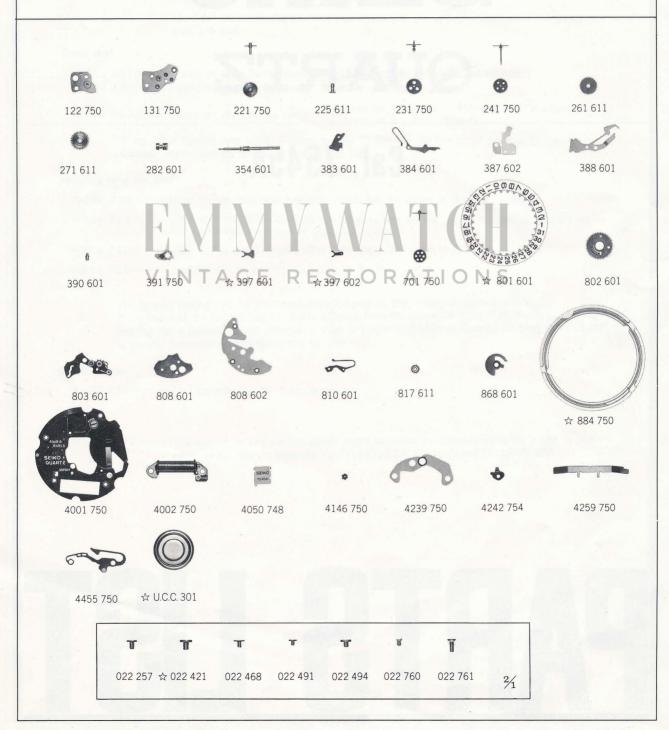

Seiko 7545A Movement Parts (1)

Compiled by EmmyWatch - https://www.emmywatch.com

# Cal. 7545A