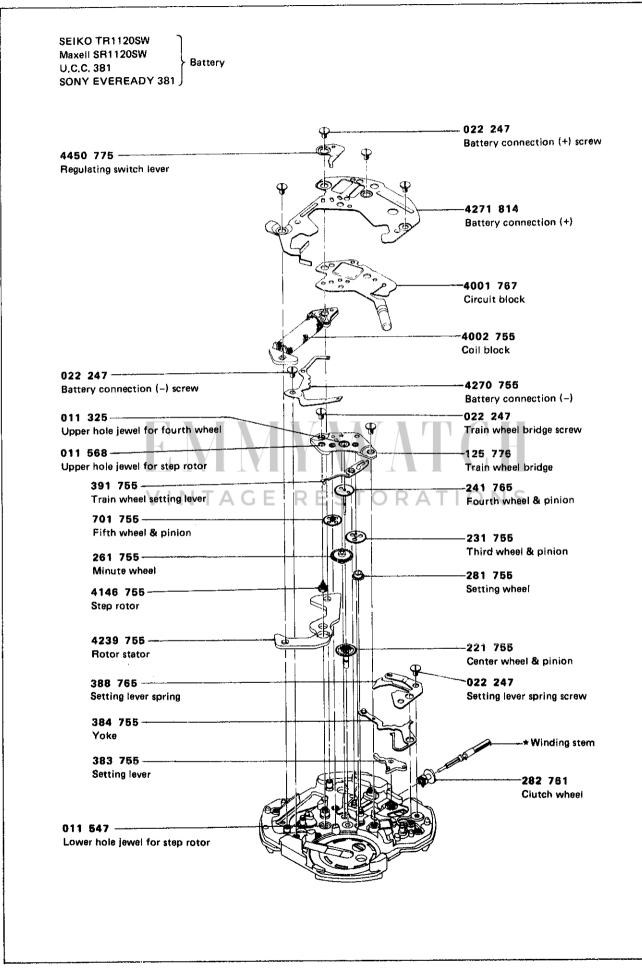

#### Cal.5Y13A

| Winding stem                                                                                                                          |                                                                                                                 |                     |                                                                                                                                                                                                                                    |
|---------------------------------------------------------------------------------------------------------------------------------------|-----------------------------------------------------------------------------------------------------------------|---------------------|------------------------------------------------------------------------------------------------------------------------------------------------------------------------------------------------------------------------------------|
|                                                                                                                                       |                                                                                                                 |                     | e design of cases and dials. Check the case num-<br>gue" to choose a corresponding winding stem                                                                                                                                    |
| Day star with dial disk                                                                                                               |                                                                                                                 |                     |                                                                                                                                                                                                                                    |
| Us                                                                                                                                    | panish, Black figures on white back<br>sed when both the crown and the<br>pe of day star with diał disk is requ | calendar frame      | are located at 3 o'clock position. If any other number printed on the disk.                                                                                                                                                        |
| Date dial                                                                                                                             |                                                                                                                 |                     |                                                                                                                                                                                                                                    |
| ty                                                                                                                                    | ed when both the crown and the                                                                                  |                     | are located at 3 o'clock position. If any other<br>D The crown position ③ The calendar frame                                                                                                                                       |
| Holding ring for dial                                                                                                                 |                                                                                                                 |                     |                                                                                                                                                                                                                                    |
| rir                                                                                                                                   |                                                                                                                 | notograph, check    | d on the design of cases. If the shape of holding<br>the case number and refer to <b>"SEIKO Quartz</b><br>Iding ring for dial.                                                                                                     |
|                                                                                                                                       | 027 117 .027                                                                                                    | / 118               |                                                                                                                                                                                                                                    |
| 027 114                                                                                                                               | Tube for battery Tub connection (+)                                                                             | e for setting level | r spring screw                                                                                                                                                                                                                     |
| Tube for battery                                                                                                                      | screw (D) 027                                                                                                   | 739                 |                                                                                                                                                                                                                                    |
| connection (+)<br>screw (A)                                                                                                           | Sett                                                                                                            | ting lever pin      |                                                                                                                                                                                                                                    |
| 027 119                                                                                                                               |                                                                                                                 | 7 116               |                                                                                                                                                                                                                                    |
| Tube for date                                                                                                                         |                                                                                                                 | 740                 | inection (+) screw (C)                                                                                                                                                                                                             |
| dial guard screw<br>027 115<br>Tube for battery                                                                                       |                                                                                                                 | corrector pin       |                                                                                                                                                                                                                                    |
| connection (+)                                                                                                                        |                                                                                                                 | e for train wheel   | bridge (B)                                                                                                                                                                                                                         |
| connection (+)                                                                                                                        | 0 027 112                                                                                                       |                     | bridge (B)<br>Tube for train wheel<br>bridge (A)                                                                                                                                                                                   |
| connection (+)<br>screw (B)<br>027 12                                                                                                 | Tub<br>CO 027 112<br>Tube for train wheel                                                                       | e for train wheel   | ATIONS<br>Tube for train wheel                                                                                                                                                                                                     |
| connection (+)<br>screw (B)<br>027 12<br>Tube fo<br>connect<br>screw<br>Tub                                                           | Tub<br>CO 027 112<br>Tube for train wheel                                                                       | e for train wheel   | Tube for train wheel<br>bridge (A)<br>Tube for train wheel                                                                                                                                                                         |
| connection (+)<br>screw (B)<br>027 12<br>Tube fo<br>connect<br>screw<br>Tub<br>027 120                                                | Tub<br>RE<br>0 027 112<br>r battery Tube for train wheel<br>ion (-) bridge (A)                                  | e for train wheel   | Tube for train wheel<br>bridge (A)<br>Tube for train wheel<br>bridge (B)<br>Tube for battery                                                                                                                                       |
| connection (+)<br>screw (B)<br>027 12<br>Tube fo<br>connect<br>screw<br>027 120<br>U<br>027 120<br>Connect<br>screw<br>027 739<br>Day | Tub<br>RE<br>RE<br>CO 027 112<br>r battery<br>tion (-) bridge (A)<br>bridge (A)                                 | e for train wheel   | Tube for train wheel<br>bridge (A)<br>Tube for train wheel<br>bridge (B)<br>Tube for battery<br>connection (+) screw (A)<br>Tube for battery                                                                                       |
| connection (+)<br>screw (B)<br>027 12<br>Tube fo<br>connect<br>screw<br>027 120<br>Tut<br>con<br>027 120<br>Set                       | ting lever pin                                                                                                  | e for train wheel   | ATIONS   Tube for train wheel   bridge (A)   Tube for train wheel   bridge (B)   Tube for battery   connection (+) screw (A)   Tube for battery   connection (+) screw (B)   Tube for battery                                      |
| connection (+)<br>screw (B)<br>027 12<br>Tube fo<br>connect<br>screw<br>027 120<br>U<br>027 120<br>Connect<br>screw<br>027 739<br>Day | ting lever pin                                                                                                  | e for train wheel   | Tube for train wheel   bridge (A)   Tube for train wheel   bridge (B)   Tube for battery   connection (+) screw (A)   Tube for battery   connection (+) screw (B)   Tube for battery   connection (+) screw (C)   Tube for battery |