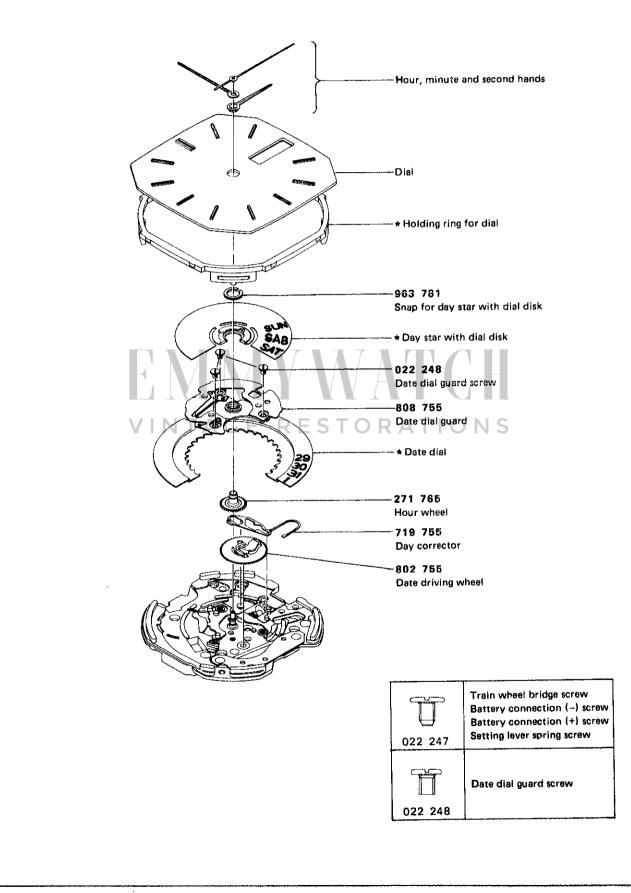

#### Cal.5Y13A

| Winding stem                                                                                                                          |                                                                                                                 |                     |                                                                                                                                                                                                                                    |
|---------------------------------------------------------------------------------------------------------------------------------------|-----------------------------------------------------------------------------------------------------------------|---------------------|------------------------------------------------------------------------------------------------------------------------------------------------------------------------------------------------------------------------------------|
|                                                                                                                                       |                                                                                                                 |                     | e design of cases and dials. Check the case num-<br>gue" to choose a corresponding winding stem                                                                                                                                    |
| Day star with dial disk                                                                                                               |                                                                                                                 |                     |                                                                                                                                                                                                                                    |
| Us                                                                                                                                    | panish, Black figures on white back<br>sed when both the crown and the<br>pe of day star with diał disk is requ | calendar frame      | are located at 3 o'clock position. If any other number printed on the disk.                                                                                                                                                        |
| Date dial                                                                                                                             |                                                                                                                 |                     |                                                                                                                                                                                                                                    |
| ty                                                                                                                                    | ed when both the crown and the                                                                                  |                     | are located at 3 o'clock position. If any other<br>D The crown position ③ The calendar frame                                                                                                                                       |
| Holding ring for dial                                                                                                                 |                                                                                                                 |                     |                                                                                                                                                                                                                                    |
| rir                                                                                                                                   |                                                                                                                 | notograph, check    | d on the design of cases. If the shape of holding<br>the case number and refer to <b>"SEIKO Quartz</b><br>Iding ring for dial.                                                                                                     |
|                                                                                                                                       | 027 117 .027                                                                                                    | / 118               |                                                                                                                                                                                                                                    |
| 027 114                                                                                                                               | Tube for battery Tub connection (+)                                                                             | e for setting level | r spring screw                                                                                                                                                                                                                     |
| Tube for battery                                                                                                                      | screw (D) 027                                                                                                   | 739                 |                                                                                                                                                                                                                                    |
| connection (+)<br>screw (A)                                                                                                           | Sett                                                                                                            | ting lever pin      |                                                                                                                                                                                                                                    |
| 027 119                                                                                                                               |                                                                                                                 | 7 116               |                                                                                                                                                                                                                                    |
| Tube for date                                                                                                                         |                                                                                                                 | 740                 | inection (+) screw (C)                                                                                                                                                                                                             |
| dial guard screw<br>027 115<br>Tube for battery                                                                                       |                                                                                                                 | corrector pin       |                                                                                                                                                                                                                                    |
| connection (+)                                                                                                                        |                                                                                                                 | e for train wheel   | bridge (B)                                                                                                                                                                                                                         |
| connection (+)                                                                                                                        | 0 027 112                                                                                                       |                     | bridge (B)<br>Tube for train wheel<br>bridge (A)                                                                                                                                                                                   |
| connection (+)<br>screw (B)<br>027 12                                                                                                 | Tub<br>CO 027 112<br>Tube for train wheel                                                                       | e for train wheel   | ATIONS<br>Tube for train wheel                                                                                                                                                                                                     |
| connection (+)<br>screw (B)<br>027 12<br>Tube fo<br>connect<br>screw<br>Tub                                                           | Tub<br>CO 027 112<br>Tube for train wheel                                                                       | e for train wheel   | Tube for train wheel<br>bridge (A)<br>Tube for train wheel                                                                                                                                                                         |
| connection (+)<br>screw (B)<br>027 12<br>Tube fo<br>connect<br>screw<br>Tub<br>027 120                                                | Tub<br>RE<br>0 027 112<br>r battery Tube for train wheel<br>ion (-) bridge (A)                                  | e for train wheel   | Tube for train wheel<br>bridge (A)<br>Tube for train wheel<br>bridge (B)<br>Tube for battery                                                                                                                                       |
| connection (+)<br>screw (B)<br>027 12<br>Tube fo<br>connect<br>screw<br>027 120<br>U<br>027 120<br>Connect<br>screw<br>027 739<br>Day | Tub<br>RE<br>RE<br>CO 027 112<br>r battery<br>tion (-) bridge (A)<br>bridge (A)                                 | e for train wheel   | Tube for train wheel<br>bridge (A)<br>Tube for train wheel<br>bridge (B)<br>Tube for battery<br>connection (+) screw (A)<br>Tube for battery                                                                                       |
| connection (+)<br>screw (B)<br>027 12<br>Tube fo<br>connect<br>screw<br>027 120<br>Tut<br>con<br>027 120<br>Set                       | ting lever pin                                                                                                  | e for train wheel   | ATIONS   Tube for train wheel   bridge (A)   Tube for train wheel   bridge (B)   Tube for battery   connection (+) screw (A)   Tube for battery   connection (+) screw (B)   Tube for battery                                      |
| connection (+)<br>screw (B)<br>027 12<br>Tube fo<br>connect<br>screw<br>027 120<br>U<br>027 120<br>Connect<br>screw<br>027 739<br>Day | ting lever pin                                                                                                  | e for train wheel   | Tube for train wheel   bridge (A)   Tube for train wheel   bridge (B)   Tube for battery   connection (+) screw (A)   Tube for battery   connection (+) screw (B)   Tube for battery   connection (+) screw (C)   Tube for battery |