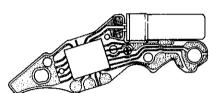

#### I. STRUCTURE OF THE CIRCUIT BLOCK

There are two types of circuit block, and they can be used interchangeably.