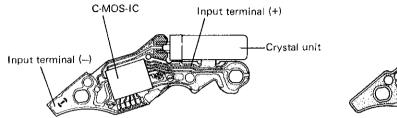

#### I. STRUCTURE OF THE CIRCUIT BLOCK

There are two types of circuit block, and they can be used interchangeably.