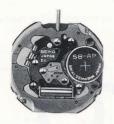

# Cal. 2639A

### Characteristics:

Casing diameter:

φ 25.40 mm

Maximum height:

3.23 mm without battery

. lowels

2:

Jeweis.

Frequency of quartz crystal oscillator: 32,768 Hz (Hz=Hertz . . . . Cycle per second)

Driving system: Step motor system (2 poles) Regulation system: Trimmer condenser

Calendar (date) Instant date setting