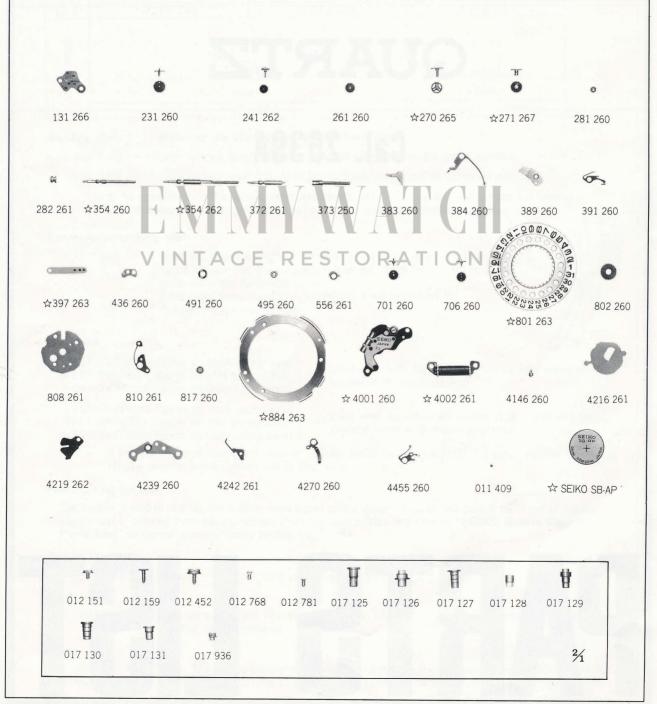

Seiko 2639A Movement Parts (1)

Compiled by EmmyWatch - https://www.emmywatch.com

# Cal. 2639A