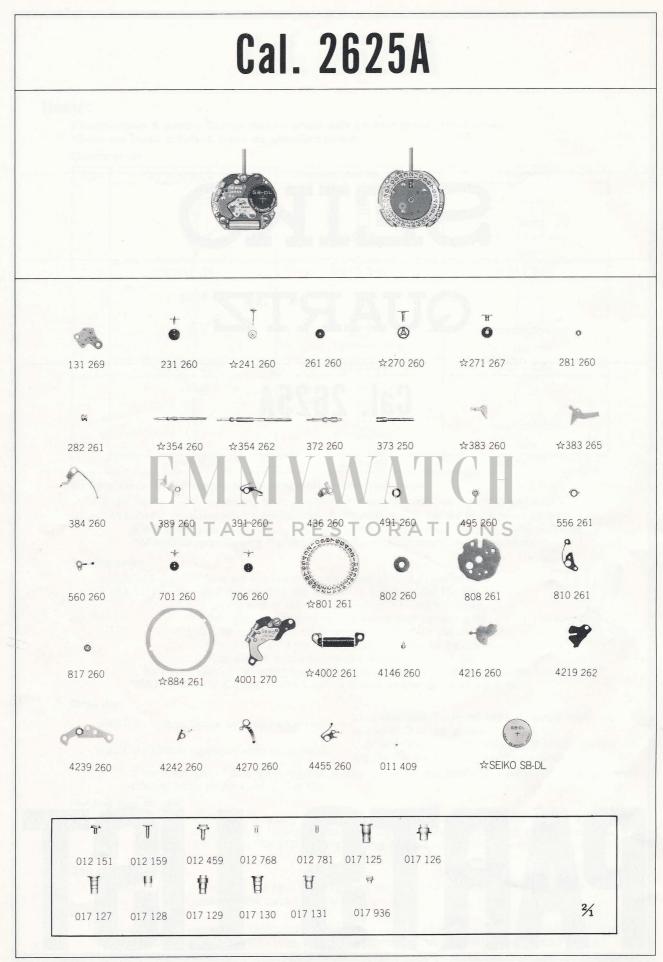

## Seiko 2625A Movement Parts (1)

Compiled by EmmyWatch - https://www.emmywatch.com

 $rac{1}{4}$   $rac{1}{2}$  Please see remarks on the next reverse page.

|                              | Cal. 2                                                                                                             | 2625/                          | 1                                                                                                                                                                                                                                                                                                                                                                                                                                                                                                                                                                                                                                                                                                                                                                                                                                                                                                                                                                                                                                                                                                                                                                                                                                                                                                                                                                                                                                                                                                                                                                                                                                                                                                                                                                                                                                                                                                                                                                                                                                                                                                                              |
|------------------------------|--------------------------------------------------------------------------------------------------------------------|--------------------------------|--------------------------------------------------------------------------------------------------------------------------------------------------------------------------------------------------------------------------------------------------------------------------------------------------------------------------------------------------------------------------------------------------------------------------------------------------------------------------------------------------------------------------------------------------------------------------------------------------------------------------------------------------------------------------------------------------------------------------------------------------------------------------------------------------------------------------------------------------------------------------------------------------------------------------------------------------------------------------------------------------------------------------------------------------------------------------------------------------------------------------------------------------------------------------------------------------------------------------------------------------------------------------------------------------------------------------------------------------------------------------------------------------------------------------------------------------------------------------------------------------------------------------------------------------------------------------------------------------------------------------------------------------------------------------------------------------------------------------------------------------------------------------------------------------------------------------------------------------------------------------------------------------------------------------------------------------------------------------------------------------------------------------------------------------------------------------------------------------------------------------------|
| C                            | Casing diameter:       \$\$\$\$\$\$\$\$\$\$\$\$\$\$\$\$\$\$\$\$\$\$\$\$\$\$\$\$\$\$\$\$\$\$\$\$                    | ithout battery<br>(Hz=Hertzcyc | sles per second)                                                                                                                                                                                                                                                                                                                                                                                                                                                                                                                                                                                                                                                                                                                                                                                                                                                                                                                                                                                                                                                                                                                                                                                                                                                                                                                                                                                                                                                                                                                                                                                                                                                                                                                                                                                                                                                                                                                                                                                                                                                                                                               |
|                              | Calendar (Date)<br>Instant setting device for date calendar<br>Battery life indicator:Second hand moves in two-sec | cond interval.                 |                                                                                                                                                                                                                                                                                                                                                                                                                                                                                                                                                                                                                                                                                                                                                                                                                                                                                                                                                                                                                                                                                                                                                                                                                                                                                                                                                                                                                                                                                                                                                                                                                                                                                                                                                                                                                                                                                                                                                                                                                                                                                                                                |
| PART NO.                     | PART NAME                                                                                                          | PART NO.                       | PART NAME                                                                                                                                                                                                                                                                                                                                                                                                                                                                                                                                                                                                                                                                                                                                                                                                                                                                                                                                                                                                                                                                                                                                                                                                                                                                                                                                                                                                                                                                                                                                                                                                                                                                                                                                                                                                                                                                                                                                                                                                                                                                                                                      |
| 131 269                      | Third wheel bridge                                                                                                 | 4219 262                       | Insulator for battery connection                                                                                                                                                                                                                                                                                                                                                                                                                                                                                                                                                                                                                                                                                                                                                                                                                                                                                                                                                                                                                                                                                                                                                                                                                                                                                                                                                                                                                                                                                                                                                                                                                                                                                                                                                                                                                                                                                                                                                                                                                                                                                               |
| 231 260                      | Third wheel & pinion                                                                                               | 4239 260                       | Rotor stator                                                                                                                                                                                                                                                                                                                                                                                                                                                                                                                                                                                                                                                                                                                                                                                                                                                                                                                                                                                                                                                                                                                                                                                                                                                                                                                                                                                                                                                                                                                                                                                                                                                                                                                                                                                                                                                                                                                                                                                                                                                                                                                   |
| ☆241 260                     | Fourth wheel & pinion (4.54 mm)                                                                                    | 4242 260                       | Plus terminal of battery connection                                                                                                                                                                                                                                                                                                                                                                                                                                                                                                                                                                                                                                                                                                                                                                                                                                                                                                                                                                                                                                                                                                                                                                                                                                                                                                                                                                                                                                                                                                                                                                                                                                                                                                                                                                                                                                                                                                                                                                                                                                                                                            |
| ☆241 261                     | Fourth wheel & pinion (4.22 mm)                                                                                    | 4270 260 4455 260              | Battery connection<br>Reset lever                                                                                                                                                                                                                                                                                                                                                                                                                                                                                                                                                                                                                                                                                                                                                                                                                                                                                                                                                                                                                                                                                                                                                                                                                                                                                                                                                                                                                                                                                                                                                                                                                                                                                                                                                                                                                                                                                                                                                                                                                                                                                              |
| ☆241 264                     | Fourth wheel & pinion (4.81 mm)<br>Minute wheel                                                                    | 011 409                        | Upper hole jewel for step rotor                                                                                                                                                                                                                                                                                                                                                                                                                                                                                                                                                                                                                                                                                                                                                                                                                                                                                                                                                                                                                                                                                                                                                                                                                                                                                                                                                                                                                                                                                                                                                                                                                                                                                                                                                                                                                                                                                                                                                                                                                                                                                                |
| 261 260<br>☆270 260          | Center minute wheel with cannon pinion (2.58 mm)                                                                   | 011 409<br>012 151             | Lower hole jewel for step rotor<br>Third wheel bridge screw                                                                                                                                                                                                                                                                                                                                                                                                                                                                                                                                                                                                                                                                                                                                                                                                                                                                                                                                                                                                                                                                                                                                                                                                                                                                                                                                                                                                                                                                                                                                                                                                                                                                                                                                                                                                                                                                                                                                                                                                                                                                    |
| ☆270 261                     | Center minute wheel with cannon pinion (2.26 mm)                                                                   | 012 151 012 151                | Circuit block screw A<br>Coil block screw (Screw for plus<br>terminal of battery connection)                                                                                                                                                                                                                                                                                                                                                                                                                                                                                                                                                                                                                                                                                                                                                                                                                                                                                                                                                                                                                                                                                                                                                                                                                                                                                                                                                                                                                                                                                                                                                                                                                                                                                                                                                                                                                                                                                                                                                                                                                                   |
| ☆270 269<br>☆ <b>271 267</b> | Center minute wheel with cannon<br>pinion (2.85 mm)<br>Hour wheel (1.37 mm)                                        | 012 159                        | Circuit block screw B<br>Case screw                                                                                                                                                                                                                                                                                                                                                                                                                                                                                                                                                                                                                                                                                                                                                                                                                                                                                                                                                                                                                                                                                                                                                                                                                                                                                                                                                                                                                                                                                                                                                                                                                                                                                                                                                                                                                                                                                                                                                                                                                                                                                            |
| ☆271 271                     | Hour wheel (1.61 mm)                                                                                               | 012 768                        | Setting lever axle spring screw                                                                                                                                                                                                                                                                                                                                                                                                                                                                                                                                                                                                                                                                                                                                                                                                                                                                                                                                                                                                                                                                                                                                                                                                                                                                                                                                                                                                                                                                                                                                                                                                                                                                                                                                                                                                                                                                                                                                                                                                                                                                                                |
| 281 260                      | Setting wheel TAGE RES                                                                                             | 012 781                        | Date dial guard screw                                                                                                                                                                                                                                                                                                                                                                                                                                                                                                                                                                                                                                                                                                                                                                                                                                                                                                                                                                                                                                                                                                                                                                                                                                                                                                                                                                                                                                                                                                                                                                                                                                                                                                                                                                                                                                                                                                                                                                                                                                                                                                          |
| 282 261                      | Clutch wheel                                                                                                       | 017 125                        | Tube for circuit block A                                                                                                                                                                                                                                                                                                                                                                                                                                                                                                                                                                                                                                                                                                                                                                                                                                                                                                                                                                                                                                                                                                                                                                                                                                                                                                                                                                                                                                                                                                                                                                                                                                                                                                                                                                                                                                                                                                                                                                                                                                                                                                       |
| ☆354 260                     | Winding stem (13.85 mm)                                                                                            | 017 126                        | Tube for circuit block B                                                                                                                                                                                                                                                                                                                                                                                                                                                                                                                                                                                                                                                                                                                                                                                                                                                                                                                                                                                                                                                                                                                                                                                                                                                                                                                                                                                                                                                                                                                                                                                                                                                                                                                                                                                                                                                                                                                                                                                                                                                                                                       |
| ☆354 262                     | Winding stem (19.55 mm)                                                                                            | 017 127                        | Tube for circuit block C                                                                                                                                                                                                                                                                                                                                                                                                                                                                                                                                                                                                                                                                                                                                                                                                                                                                                                                                                                                                                                                                                                                                                                                                                                                                                                                                                                                                                                                                                                                                                                                                                                                                                                                                                                                                                                                                                                                                                                                                                                                                                                       |
| 372 260                      | Joint stem (movement portion)                                                                                      | 017 128                        | Second setting lever pin<br>Tube for third wheel bridge screw                                                                                                                                                                                                                                                                                                                                                                                                                                                                                                                                                                                                                                                                                                                                                                                                                                                                                                                                                                                                                                                                                                                                                                                                                                                                                                                                                                                                                                                                                                                                                                                                                                                                                                                                                                                                                                                                                                                                                                                                                                                                  |
| 373 250                      | Joint stem (case portion)                                                                                          | 017 129 017 130                | Tube for third wheel bridge screw                                                                                                                                                                                                                                                                                                                                                                                                                                                                                                                                                                                                                                                                                                                                                                                                                                                                                                                                                                                                                                                                                                                                                                                                                                                                                                                                                                                                                                                                                                                                                                                                                                                                                                                                                                                                                                                                                                                                                                                                                                                                                              |
| ☆383 260<br>☆383 265         | Setting lever<br>Setting lever                                                                                     | 017 131                        | Tube for coil block screw                                                                                                                                                                                                                                                                                                                                                                                                                                                                                                                                                                                                                                                                                                                                                                                                                                                                                                                                                                                                                                                                                                                                                                                                                                                                                                                                                                                                                                                                                                                                                                                                                                                                                                                                                                                                                                                                                                                                                                                                                                                                                                      |
| 384 260                      | Yoke (Clutch lever)                                                                                                | 017 936                        | Eccentric dial pin                                                                                                                                                                                                                                                                                                                                                                                                                                                                                                                                                                                                                                                                                                                                                                                                                                                                                                                                                                                                                                                                                                                                                                                                                                                                                                                                                                                                                                                                                                                                                                                                                                                                                                                                                                                                                                                                                                                                                                                                                                                                                                             |
| 389 260                      | Setting lever axle spring                                                                                          | ☆SEIKO SB-DL )                 | Silver peroxide battery                                                                                                                                                                                                                                                                                                                                                                                                                                                                                                                                                                                                                                                                                                                                                                                                                                                                                                                                                                                                                                                                                                                                                                                                                                                                                                                                                                                                                                                                                                                                                                                                                                                                                                                                                                                                                                                                                                                                                                                                                                                                                                        |
| 391 260                      | Second setting lever                                                                                               | SEIKO TR726SW J                |                                                                                                                                                                                                                                                                                                                                                                                                                                                                                                                                                                                                                                                                                                                                                                                                                                                                                                                                                                                                                                                                                                                                                                                                                                                                                                                                                                                                                                                                                                                                                                                                                                                                                                                                                                                                                                                                                                                                                                                                                                                                                                                                |
| 436 260                      | Lower end-piece for third wheel                                                                                    | Parts Lat                      | man and a state of the                                                                                                                                                                                                                                                                                                                                                                                                                                                                                                                                                                                                                                                                                                                                                                                                                                                                                                                                                                                                                                                                                                                                                                                                                                                                                                                                                                                                                                                                                                                                                                                                                                                                                                                                                                                                                                                                                                                                                                                                                                                                                                         |
| 491 260                      | Dial washer                                                                                                        |                                | Data diai                                                                                                                                                                                                                                                                                                                                                                                                                                                                                                                                                                                                                                                                                                                                                                                                                                                                                                                                                                                                                                                                                                                                                                                                                                                                                                                                                                                                                                                                                                                                                                                                                                                                                                                                                                                                                                                                                                                                                                                                                                                                                                                      |
| 495 260                      | Spacer for third wheel bridge                                                                                      | - Company and and a            | Commence - render from                                                                                                                                                                                                                                                                                                                                                                                                                                                                                                                                                                                                                                                                                                                                                                                                                                                                                                                                                                                                                                                                                                                                                                                                                                                                                                                                                                                                                                                                                                                                                                                                                                                                                                                                                                                                                                                                                                                                                                                                                                                                                                         |
| 556261<br>560260             | Date finger<br>Friction spring for fourth wheel &<br>pinion                                                        | - Consequences                 | da la contractiva de la contra |
| 701 260                      | Fifth wheel & pinion                                                                                               | and Reported of the            | The second s                                                                                                                                                                                                                                                                                                                                                                                                                                                                                                                                                                                                                                                                                                                                                                                                                                                                                                                                                                                                                                                                                                                                                                                                                                                                                                                                                                                                                                                                                                                                                                                                                                                                                                                                                                                                                                                                                                                                                                                                                 |
| 706 260                      | Sixth wheel & pinion                                                                                               |                                | ie month inner sites and in the                                                                                                                                                                                                                                                                                                                                                                                                                                                                                                                                                                                                                                                                                                                                                                                                                                                                                                                                                                                                                                                                                                                                                                                                                                                                                                                                                                                                                                                                                                                                                                                                                                                                                                                                                                                                                                                                                                                                                                                                                                                                                                |
| ☆801 261                     | Date dial                                                                                                          |                                | Holding multiple day                                                                                                                                                                                                                                                                                                                                                                                                                                                                                                                                                                                                                                                                                                                                                                                                                                                                                                                                                                                                                                                                                                                                                                                                                                                                                                                                                                                                                                                                                                                                                                                                                                                                                                                                                                                                                                                                                                                                                                                                                                                                                                           |
| ☆801 265                     | Date dial                                                                                                          | a sector and the               |                                                                                                                                                                                                                                                                                                                                                                                                                                                                                                                                                                                                                                                                                                                                                                                                                                                                                                                                                                                                                                                                                                                                                                                                                                                                                                                                                                                                                                                                                                                                                                                                                                                                                                                                                                                                                                                                                                                                                                                                                                                                                                                                |
| 802 260                      | Date driving wheel                                                                                                 |                                |                                                                                                                                                                                                                                                                                                                                                                                                                                                                                                                                                                                                                                                                                                                                                                                                                                                                                                                                                                                                                                                                                                                                                                                                                                                                                                                                                                                                                                                                                                                                                                                                                                                                                                                                                                                                                                                                                                                                                                                                                                                                                                                                |
| 808 261                      | Date dial guard                                                                                                    | SELKO NUSP                     |                                                                                                                                                                                                                                                                                                                                                                                                                                                                                                                                                                                                                                                                                                                                                                                                                                                                                                                                                                                                                                                                                                                                                                                                                                                                                                                                                                                                                                                                                                                                                                                                                                                                                                                                                                                                                                                                                                                                                                                                                                                                                                                                |
| 810 261                      | Date jumper                                                                                                        |                                |                                                                                                                                                                                                                                                                                                                                                                                                                                                                                                                                                                                                                                                                                                                                                                                                                                                                                                                                                                                                                                                                                                                                                                                                                                                                                                                                                                                                                                                                                                                                                                                                                                                                                                                                                                                                                                                                                                                                                                                                                                                                                                                                |
| 817 260                      | Intermediate date wheel                                                                                            |                                |                                                                                                                                                                                                                                                                                                                                                                                                                                                                                                                                                                                                                                                                                                                                                                                                                                                                                                                                                                                                                                                                                                                                                                                                                                                                                                                                                                                                                                                                                                                                                                                                                                                                                                                                                                                                                                                                                                                                                                                                                                                                                                                                |
| ☆884 261                     | Holding ring for dial<br>Circuit block                                                                             |                                |                                                                                                                                                                                                                                                                                                                                                                                                                                                                                                                                                                                                                                                                                                                                                                                                                                                                                                                                                                                                                                                                                                                                                                                                                                                                                                                                                                                                                                                                                                                                                                                                                                                                                                                                                                                                                                                                                                                                                                                                                                                                                                                                |
| 4001 270<br>☆4002 261        | Coil block                                                                                                         |                                |                                                                                                                                                                                                                                                                                                                                                                                                                                                                                                                                                                                                                                                                                                                                                                                                                                                                                                                                                                                                                                                                                                                                                                                                                                                                                                                                                                                                                                                                                                                                                                                                                                                                                                                                                                                                                                                                                                                                                                                                                                                                                                                                |
|                              |                                                                                                                    |                                |                                                                                                                                                                                                                                                                                                                                                                                                                                                                                                                                                                                                                                                                                                                                                                                                                                                                                                                                                                                                                                                                                                                                                                                                                                                                                                                                                                                                                                                                                                                                                                                                                                                                                                                                                                                                                                                                                                                                                                                                                                                                                                                                |
| 4146 260                     | Step rotor                                                                                                         | a set of an and the            |                                                                                                                                                                                                                                                                                                                                                                                                                                                                                                                                                                                                                                                                                                                                                                                                                                                                                                                                                                                                                                                                                                                                                                                                                                                                                                                                                                                                                                                                                                                                                                                                                                                                                                                                                                                                                                                                                                                                                                                                                                                                                                                                |