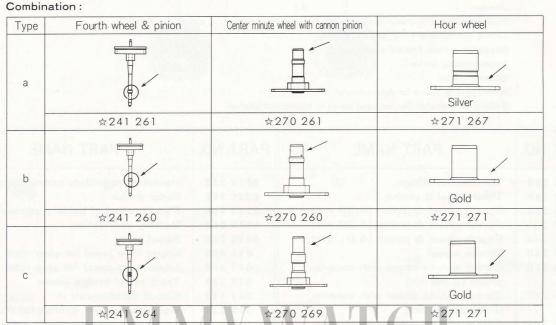

## Seiko 2625A Movement Parts (1)

Compiled by EmmyWatch - https://www.emmywatch.com

 $rac{1}{4}$   $rac{1}{2}$  Please see remarks on the next reverse page.

|                              | Cal. 2                                                                                                             | 2625/                          | 1                                                                                                                                                                                                                                                                                                                                                                                                                                                                                                                                                                                                                                                                                                                                                                                                                                                                                                                                                                                                                                                                                                                                                                                                                                                                                                                                                                                                                                                                                                                                                                                                                                                                                                                                                                                                                                                                                                                                                                                                                                                                                                                              |
|------------------------------|--------------------------------------------------------------------------------------------------------------------|--------------------------------|--------------------------------------------------------------------------------------------------------------------------------------------------------------------------------------------------------------------------------------------------------------------------------------------------------------------------------------------------------------------------------------------------------------------------------------------------------------------------------------------------------------------------------------------------------------------------------------------------------------------------------------------------------------------------------------------------------------------------------------------------------------------------------------------------------------------------------------------------------------------------------------------------------------------------------------------------------------------------------------------------------------------------------------------------------------------------------------------------------------------------------------------------------------------------------------------------------------------------------------------------------------------------------------------------------------------------------------------------------------------------------------------------------------------------------------------------------------------------------------------------------------------------------------------------------------------------------------------------------------------------------------------------------------------------------------------------------------------------------------------------------------------------------------------------------------------------------------------------------------------------------------------------------------------------------------------------------------------------------------------------------------------------------------------------------------------------------------------------------------------------------|
| C                            | Casing diameter:       \$\$\$\$\$\$\$\$\$\$\$\$\$\$\$\$\$\$\$\$\$\$\$\$\$\$\$\$\$\$\$\$\$\$\$\$                    | ithout battery<br>(Hz=Hertzcyc | sles per second)                                                                                                                                                                                                                                                                                                                                                                                                                                                                                                                                                                                                                                                                                                                                                                                                                                                                                                                                                                                                                                                                                                                                                                                                                                                                                                                                                                                                                                                                                                                                                                                                                                                                                                                                                                                                                                                                                                                                                                                                                                                                                                               |
|                              | Calendar (Date)<br>Instant setting device for date calendar<br>Battery life indicator:Second hand moves in two-sec | cond interval.                 |                                                                                                                                                                                                                                                                                                                                                                                                                                                                                                                                                                                                                                                                                                                                                                                                                                                                                                                                                                                                                                                                                                                                                                                                                                                                                                                                                                                                                                                                                                                                                                                                                                                                                                                                                                                                                                                                                                                                                                                                                                                                                                                                |
| PART NO.                     | PART NAME                                                                                                          | PART NO.                       | PART NAME                                                                                                                                                                                                                                                                                                                                                                                                                                                                                                                                                                                                                                                                                                                                                                                                                                                                                                                                                                                                                                                                                                                                                                                                                                                                                                                                                                                                                                                                                                                                                                                                                                                                                                                                                                                                                                                                                                                                                                                                                                                                                                                      |
| 131 269                      | Third wheel bridge                                                                                                 | 4219 262                       | Insulator for battery connection                                                                                                                                                                                                                                                                                                                                                                                                                                                                                                                                                                                                                                                                                                                                                                                                                                                                                                                                                                                                                                                                                                                                                                                                                                                                                                                                                                                                                                                                                                                                                                                                                                                                                                                                                                                                                                                                                                                                                                                                                                                                                               |
| 231 260                      | Third wheel & pinion                                                                                               | 4239 260                       | Rotor stator                                                                                                                                                                                                                                                                                                                                                                                                                                                                                                                                                                                                                                                                                                                                                                                                                                                                                                                                                                                                                                                                                                                                                                                                                                                                                                                                                                                                                                                                                                                                                                                                                                                                                                                                                                                                                                                                                                                                                                                                                                                                                                                   |
| ☆241 260                     | Fourth wheel & pinion (4.54 mm)                                                                                    | 4242 260                       | Plus terminal of battery connection                                                                                                                                                                                                                                                                                                                                                                                                                                                                                                                                                                                                                                                                                                                                                                                                                                                                                                                                                                                                                                                                                                                                                                                                                                                                                                                                                                                                                                                                                                                                                                                                                                                                                                                                                                                                                                                                                                                                                                                                                                                                                            |
| ☆241 261                     | Fourth wheel & pinion (4.22 mm)                                                                                    | 4270 260 4455 260              | Battery connection<br>Reset lever                                                                                                                                                                                                                                                                                                                                                                                                                                                                                                                                                                                                                                                                                                                                                                                                                                                                                                                                                                                                                                                                                                                                                                                                                                                                                                                                                                                                                                                                                                                                                                                                                                                                                                                                                                                                                                                                                                                                                                                                                                                                                              |
| ☆241 264                     | Fourth wheel & pinion (4.81 mm)<br>Minute wheel                                                                    | 011 409                        | Upper hole jewel for step rotor                                                                                                                                                                                                                                                                                                                                                                                                                                                                                                                                                                                                                                                                                                                                                                                                                                                                                                                                                                                                                                                                                                                                                                                                                                                                                                                                                                                                                                                                                                                                                                                                                                                                                                                                                                                                                                                                                                                                                                                                                                                                                                |
| 261 260<br>☆270 260          | Center minute wheel with cannon pinion (2.58 mm)                                                                   | 011 409<br>012 151             | Lower hole jewel for step rotor<br>Third wheel bridge screw                                                                                                                                                                                                                                                                                                                                                                                                                                                                                                                                                                                                                                                                                                                                                                                                                                                                                                                                                                                                                                                                                                                                                                                                                                                                                                                                                                                                                                                                                                                                                                                                                                                                                                                                                                                                                                                                                                                                                                                                                                                                    |
| ☆270 261                     | Center minute wheel with cannon pinion (2.26 mm)                                                                   | 012 151 012 151                | Circuit block screw A<br>Coil block screw (Screw for plus<br>terminal of battery connection)                                                                                                                                                                                                                                                                                                                                                                                                                                                                                                                                                                                                                                                                                                                                                                                                                                                                                                                                                                                                                                                                                                                                                                                                                                                                                                                                                                                                                                                                                                                                                                                                                                                                                                                                                                                                                                                                                                                                                                                                                                   |
| ☆270 269<br>☆ <b>271 267</b> | Center minute wheel with cannon<br>pinion (2.85 mm)<br>Hour wheel (1.37 mm)                                        | 012 159                        | Circuit block screw B<br>Case screw                                                                                                                                                                                                                                                                                                                                                                                                                                                                                                                                                                                                                                                                                                                                                                                                                                                                                                                                                                                                                                                                                                                                                                                                                                                                                                                                                                                                                                                                                                                                                                                                                                                                                                                                                                                                                                                                                                                                                                                                                                                                                            |
| ☆271 271                     | Hour wheel (1.61 mm)                                                                                               | 012 768                        | Setting lever axle spring screw                                                                                                                                                                                                                                                                                                                                                                                                                                                                                                                                                                                                                                                                                                                                                                                                                                                                                                                                                                                                                                                                                                                                                                                                                                                                                                                                                                                                                                                                                                                                                                                                                                                                                                                                                                                                                                                                                                                                                                                                                                                                                                |
| 281 260                      | Setting wheel TAGE RES                                                                                             | 012 781                        | Date dial guard screw                                                                                                                                                                                                                                                                                                                                                                                                                                                                                                                                                                                                                                                                                                                                                                                                                                                                                                                                                                                                                                                                                                                                                                                                                                                                                                                                                                                                                                                                                                                                                                                                                                                                                                                                                                                                                                                                                                                                                                                                                                                                                                          |
| 282 261                      | Clutch wheel                                                                                                       | 017 125                        | Tube for circuit block A                                                                                                                                                                                                                                                                                                                                                                                                                                                                                                                                                                                                                                                                                                                                                                                                                                                                                                                                                                                                                                                                                                                                                                                                                                                                                                                                                                                                                                                                                                                                                                                                                                                                                                                                                                                                                                                                                                                                                                                                                                                                                                       |
| ☆354 260                     | Winding stem (13.85 mm)                                                                                            | 017 126                        | Tube for circuit block B                                                                                                                                                                                                                                                                                                                                                                                                                                                                                                                                                                                                                                                                                                                                                                                                                                                                                                                                                                                                                                                                                                                                                                                                                                                                                                                                                                                                                                                                                                                                                                                                                                                                                                                                                                                                                                                                                                                                                                                                                                                                                                       |
| ☆354 262                     | Winding stem (19.55 mm)                                                                                            | 017 127                        | Tube for circuit block C                                                                                                                                                                                                                                                                                                                                                                                                                                                                                                                                                                                                                                                                                                                                                                                                                                                                                                                                                                                                                                                                                                                                                                                                                                                                                                                                                                                                                                                                                                                                                                                                                                                                                                                                                                                                                                                                                                                                                                                                                                                                                                       |
| 372 260                      | Joint stem (movement portion)                                                                                      | 017 128                        | Second setting lever pin<br>Tube for third wheel bridge screw                                                                                                                                                                                                                                                                                                                                                                                                                                                                                                                                                                                                                                                                                                                                                                                                                                                                                                                                                                                                                                                                                                                                                                                                                                                                                                                                                                                                                                                                                                                                                                                                                                                                                                                                                                                                                                                                                                                                                                                                                                                                  |
| 373 250                      | Joint stem (case portion)                                                                                          | 017 129 017 130                | Tube for third wheel bridge screw                                                                                                                                                                                                                                                                                                                                                                                                                                                                                                                                                                                                                                                                                                                                                                                                                                                                                                                                                                                                                                                                                                                                                                                                                                                                                                                                                                                                                                                                                                                                                                                                                                                                                                                                                                                                                                                                                                                                                                                                                                                                                              |
| ☆383 260<br>☆383 265         | Setting lever<br>Setting lever                                                                                     | 017 131                        | Tube for coil block screw                                                                                                                                                                                                                                                                                                                                                                                                                                                                                                                                                                                                                                                                                                                                                                                                                                                                                                                                                                                                                                                                                                                                                                                                                                                                                                                                                                                                                                                                                                                                                                                                                                                                                                                                                                                                                                                                                                                                                                                                                                                                                                      |
| 384 260                      | Yoke (Clutch lever)                                                                                                | 017 936                        | Eccentric dial pin                                                                                                                                                                                                                                                                                                                                                                                                                                                                                                                                                                                                                                                                                                                                                                                                                                                                                                                                                                                                                                                                                                                                                                                                                                                                                                                                                                                                                                                                                                                                                                                                                                                                                                                                                                                                                                                                                                                                                                                                                                                                                                             |
| 389 260                      | Setting lever axle spring                                                                                          | ☆SEIKO SB-DL )                 | Silver peroxide battery                                                                                                                                                                                                                                                                                                                                                                                                                                                                                                                                                                                                                                                                                                                                                                                                                                                                                                                                                                                                                                                                                                                                                                                                                                                                                                                                                                                                                                                                                                                                                                                                                                                                                                                                                                                                                                                                                                                                                                                                                                                                                                        |
| 391 260                      | Second setting lever                                                                                               | SEIKO TR726SW J                |                                                                                                                                                                                                                                                                                                                                                                                                                                                                                                                                                                                                                                                                                                                                                                                                                                                                                                                                                                                                                                                                                                                                                                                                                                                                                                                                                                                                                                                                                                                                                                                                                                                                                                                                                                                                                                                                                                                                                                                                                                                                                                                                |
| 436 260                      | Lower end-piece for third wheel                                                                                    | Parts Lat                      | man and a state of the                                                                                                                                                                                                                                                                                                                                                                                                                                                                                                                                                                                                                                                                                                                                                                                                                                                                                                                                                                                                                                                                                                                                                                                                                                                                                                                                                                                                                                                                                                                                                                                                                                                                                                                                                                                                                                                                                                                                                                                                                                                                                                         |
| 491 260                      | Dial washer                                                                                                        |                                | Data diai                                                                                                                                                                                                                                                                                                                                                                                                                                                                                                                                                                                                                                                                                                                                                                                                                                                                                                                                                                                                                                                                                                                                                                                                                                                                                                                                                                                                                                                                                                                                                                                                                                                                                                                                                                                                                                                                                                                                                                                                                                                                                                                      |
| 495 260                      | Spacer for third wheel bridge                                                                                      | - Company and and a            | Commence - render from                                                                                                                                                                                                                                                                                                                                                                                                                                                                                                                                                                                                                                                                                                                                                                                                                                                                                                                                                                                                                                                                                                                                                                                                                                                                                                                                                                                                                                                                                                                                                                                                                                                                                                                                                                                                                                                                                                                                                                                                                                                                                                         |
| 556261<br>560260             | Date finger<br>Friction spring for fourth wheel &<br>pinion                                                        | - Consequences                 | da la contractiva de la contra |
| 701 260                      | Fifth wheel & pinion                                                                                               | and Reported of the            | The second s                                                                                                                                                                                                                                                                                                                                                                                                                                                                                                                                                                                                                                                                                                                                                                                                                                                                                                                                                                                                                                                                                                                                                                                                                                                                                                                                                                                                                                                                                                                                                                                                                                                                                                                                                                                                                                                                                                                                                                                                                 |
| 706 260                      | Sixth wheel & pinion                                                                                               |                                | ie month inner sites and in the                                                                                                                                                                                                                                                                                                                                                                                                                                                                                                                                                                                                                                                                                                                                                                                                                                                                                                                                                                                                                                                                                                                                                                                                                                                                                                                                                                                                                                                                                                                                                                                                                                                                                                                                                                                                                                                                                                                                                                                                                                                                                                |
| ☆801 261                     | Date dial                                                                                                          |                                | Holding multiple day                                                                                                                                                                                                                                                                                                                                                                                                                                                                                                                                                                                                                                                                                                                                                                                                                                                                                                                                                                                                                                                                                                                                                                                                                                                                                                                                                                                                                                                                                                                                                                                                                                                                                                                                                                                                                                                                                                                                                                                                                                                                                                           |
| ☆801 265                     | Date dial                                                                                                          | a sector and the               |                                                                                                                                                                                                                                                                                                                                                                                                                                                                                                                                                                                                                                                                                                                                                                                                                                                                                                                                                                                                                                                                                                                                                                                                                                                                                                                                                                                                                                                                                                                                                                                                                                                                                                                                                                                                                                                                                                                                                                                                                                                                                                                                |
| 802 260                      | Date driving wheel                                                                                                 |                                |                                                                                                                                                                                                                                                                                                                                                                                                                                                                                                                                                                                                                                                                                                                                                                                                                                                                                                                                                                                                                                                                                                                                                                                                                                                                                                                                                                                                                                                                                                                                                                                                                                                                                                                                                                                                                                                                                                                                                                                                                                                                                                                                |
| 808 261                      | Date dial guard                                                                                                    | SELKO NUSP                     |                                                                                                                                                                                                                                                                                                                                                                                                                                                                                                                                                                                                                                                                                                                                                                                                                                                                                                                                                                                                                                                                                                                                                                                                                                                                                                                                                                                                                                                                                                                                                                                                                                                                                                                                                                                                                                                                                                                                                                                                                                                                                                                                |
| 810 261                      | Date jumper                                                                                                        |                                |                                                                                                                                                                                                                                                                                                                                                                                                                                                                                                                                                                                                                                                                                                                                                                                                                                                                                                                                                                                                                                                                                                                                                                                                                                                                                                                                                                                                                                                                                                                                                                                                                                                                                                                                                                                                                                                                                                                                                                                                                                                                                                                                |
| 817 260                      | Intermediate date wheel                                                                                            |                                |                                                                                                                                                                                                                                                                                                                                                                                                                                                                                                                                                                                                                                                                                                                                                                                                                                                                                                                                                                                                                                                                                                                                                                                                                                                                                                                                                                                                                                                                                                                                                                                                                                                                                                                                                                                                                                                                                                                                                                                                                                                                                                                                |
| ☆884 261                     | Holding ring for dial<br>Circuit block                                                                             |                                |                                                                                                                                                                                                                                                                                                                                                                                                                                                                                                                                                                                                                                                                                                                                                                                                                                                                                                                                                                                                                                                                                                                                                                                                                                                                                                                                                                                                                                                                                                                                                                                                                                                                                                                                                                                                                                                                                                                                                                                                                                                                                                                                |
| 4001 270<br>☆4002 261        | Coil block                                                                                                         |                                |                                                                                                                                                                                                                                                                                                                                                                                                                                                                                                                                                                                                                                                                                                                                                                                                                                                                                                                                                                                                                                                                                                                                                                                                                                                                                                                                                                                                                                                                                                                                                                                                                                                                                                                                                                                                                                                                                                                                                                                                                                                                                                                                |
|                              |                                                                                                                    |                                |                                                                                                                                                                                                                                                                                                                                                                                                                                                                                                                                                                                                                                                                                                                                                                                                                                                                                                                                                                                                                                                                                                                                                                                                                                                                                                                                                                                                                                                                                                                                                                                                                                                                                                                                                                                                                                                                                                                                                                                                                                                                                                                                |
| 4146 260                     | Step rotor                                                                                                         | a set of an and the            |                                                                                                                                                                                                                                                                                                                                                                                                                                                                                                                                                                                                                                                                                                                                                                                                                                                                                                                                                                                                                                                                                                                                                                                                                                                                                                                                                                                                                                                                                                                                                                                                                                                                                                                                                                                                                                                                                                                                                                                                                                                                                                                                |