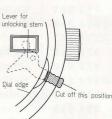

## Seiko 2625A Movement Parts (1)

Compiled by EmmyWatch - https://www.emmywatch.com

 $rac{1}{4}$   $rac{1}{2}$  Please see remarks on the next reverse page.

|                              | Cal. 2                                                                                                             | 2625/                          | 1                                                                                                                                                                                                                                                                                                                                                                                                                                                                                                                                                                                                                                                                                                                                                                                                                                                                                                                                                                                                                                                                                                                                                                                                                                                                                                                                                                                                                                                                                                                                                                                                                                                                                                                                                                                                                                                                                                                                                                                                                                                                                                                              |
|------------------------------|--------------------------------------------------------------------------------------------------------------------|--------------------------------|--------------------------------------------------------------------------------------------------------------------------------------------------------------------------------------------------------------------------------------------------------------------------------------------------------------------------------------------------------------------------------------------------------------------------------------------------------------------------------------------------------------------------------------------------------------------------------------------------------------------------------------------------------------------------------------------------------------------------------------------------------------------------------------------------------------------------------------------------------------------------------------------------------------------------------------------------------------------------------------------------------------------------------------------------------------------------------------------------------------------------------------------------------------------------------------------------------------------------------------------------------------------------------------------------------------------------------------------------------------------------------------------------------------------------------------------------------------------------------------------------------------------------------------------------------------------------------------------------------------------------------------------------------------------------------------------------------------------------------------------------------------------------------------------------------------------------------------------------------------------------------------------------------------------------------------------------------------------------------------------------------------------------------------------------------------------------------------------------------------------------------|
| C                            | Casing diameter:       \$\$\$\$\$\$\$\$\$\$\$\$\$\$\$\$\$\$\$\$\$\$\$\$\$\$\$\$\$\$\$\$\$\$\$\$                    | ithout battery<br>(Hz=Hertzcyc | sles per second)                                                                                                                                                                                                                                                                                                                                                                                                                                                                                                                                                                                                                                                                                                                                                                                                                                                                                                                                                                                                                                                                                                                                                                                                                                                                                                                                                                                                                                                                                                                                                                                                                                                                                                                                                                                                                                                                                                                                                                                                                                                                                                               |
|                              | Calendar (Date)<br>Instant setting device for date calendar<br>Battery life indicator:Second hand moves in two-sec | cond interval.                 |                                                                                                                                                                                                                                                                                                                                                                                                                                                                                                                                                                                                                                                                                                                                                                                                                                                                                                                                                                                                                                                                                                                                                                                                                                                                                                                                                                                                                                                                                                                                                                                                                                                                                                                                                                                                                                                                                                                                                                                                                                                                                                                                |
| PART NO.                     | PART NAME                                                                                                          | PART NO.                       | PART NAME                                                                                                                                                                                                                                                                                                                                                                                                                                                                                                                                                                                                                                                                                                                                                                                                                                                                                                                                                                                                                                                                                                                                                                                                                                                                                                                                                                                                                                                                                                                                                                                                                                                                                                                                                                                                                                                                                                                                                                                                                                                                                                                      |
| 131 269                      | Third wheel bridge                                                                                                 | 4219 262                       | Insulator for battery connection                                                                                                                                                                                                                                                                                                                                                                                                                                                                                                                                                                                                                                                                                                                                                                                                                                                                                                                                                                                                                                                                                                                                                                                                                                                                                                                                                                                                                                                                                                                                                                                                                                                                                                                                                                                                                                                                                                                                                                                                                                                                                               |
| 231 260                      | Third wheel & pinion                                                                                               | 4239 260                       | Rotor stator                                                                                                                                                                                                                                                                                                                                                                                                                                                                                                                                                                                                                                                                                                                                                                                                                                                                                                                                                                                                                                                                                                                                                                                                                                                                                                                                                                                                                                                                                                                                                                                                                                                                                                                                                                                                                                                                                                                                                                                                                                                                                                                   |
| ☆241 260                     | Fourth wheel & pinion (4.54 mm)                                                                                    | 4242 260                       | Plus terminal of battery connection                                                                                                                                                                                                                                                                                                                                                                                                                                                                                                                                                                                                                                                                                                                                                                                                                                                                                                                                                                                                                                                                                                                                                                                                                                                                                                                                                                                                                                                                                                                                                                                                                                                                                                                                                                                                                                                                                                                                                                                                                                                                                            |
| ☆241 261                     | Fourth wheel & pinion (4.22 mm)                                                                                    | 4270 260 4455 260              | Battery connection<br>Reset lever                                                                                                                                                                                                                                                                                                                                                                                                                                                                                                                                                                                                                                                                                                                                                                                                                                                                                                                                                                                                                                                                                                                                                                                                                                                                                                                                                                                                                                                                                                                                                                                                                                                                                                                                                                                                                                                                                                                                                                                                                                                                                              |
| ☆241 264                     | Fourth wheel & pinion (4.81 mm)<br>Minute wheel                                                                    | 011 409                        | Upper hole jewel for step rotor                                                                                                                                                                                                                                                                                                                                                                                                                                                                                                                                                                                                                                                                                                                                                                                                                                                                                                                                                                                                                                                                                                                                                                                                                                                                                                                                                                                                                                                                                                                                                                                                                                                                                                                                                                                                                                                                                                                                                                                                                                                                                                |
| 261 260<br>☆270 260          | Center minute wheel with cannon pinion (2.58 mm)                                                                   | 011 409<br>012 151             | Lower hole jewel for step rotor<br>Third wheel bridge screw                                                                                                                                                                                                                                                                                                                                                                                                                                                                                                                                                                                                                                                                                                                                                                                                                                                                                                                                                                                                                                                                                                                                                                                                                                                                                                                                                                                                                                                                                                                                                                                                                                                                                                                                                                                                                                                                                                                                                                                                                                                                    |
| ☆270 261                     | Center minute wheel with cannon pinion (2.26 mm)                                                                   | 012 151 012 151                | Circuit block screw A<br>Coil block screw (Screw for plus<br>terminal of battery connection)                                                                                                                                                                                                                                                                                                                                                                                                                                                                                                                                                                                                                                                                                                                                                                                                                                                                                                                                                                                                                                                                                                                                                                                                                                                                                                                                                                                                                                                                                                                                                                                                                                                                                                                                                                                                                                                                                                                                                                                                                                   |
| ☆270 269<br>☆ <b>271 267</b> | Center minute wheel with cannon<br>pinion (2.85 mm)<br>Hour wheel (1.37 mm)                                        | 012 159                        | Circuit block screw B<br>Case screw                                                                                                                                                                                                                                                                                                                                                                                                                                                                                                                                                                                                                                                                                                                                                                                                                                                                                                                                                                                                                                                                                                                                                                                                                                                                                                                                                                                                                                                                                                                                                                                                                                                                                                                                                                                                                                                                                                                                                                                                                                                                                            |
| ☆271 271                     | Hour wheel (1.61 mm)                                                                                               | 012 768                        | Setting lever axle spring screw                                                                                                                                                                                                                                                                                                                                                                                                                                                                                                                                                                                                                                                                                                                                                                                                                                                                                                                                                                                                                                                                                                                                                                                                                                                                                                                                                                                                                                                                                                                                                                                                                                                                                                                                                                                                                                                                                                                                                                                                                                                                                                |
| 281 260                      | Setting wheel TAGE RES                                                                                             | 012 781                        | Date dial guard screw                                                                                                                                                                                                                                                                                                                                                                                                                                                                                                                                                                                                                                                                                                                                                                                                                                                                                                                                                                                                                                                                                                                                                                                                                                                                                                                                                                                                                                                                                                                                                                                                                                                                                                                                                                                                                                                                                                                                                                                                                                                                                                          |
| 282 261                      | Clutch wheel                                                                                                       | 017 125                        | Tube for circuit block A                                                                                                                                                                                                                                                                                                                                                                                                                                                                                                                                                                                                                                                                                                                                                                                                                                                                                                                                                                                                                                                                                                                                                                                                                                                                                                                                                                                                                                                                                                                                                                                                                                                                                                                                                                                                                                                                                                                                                                                                                                                                                                       |
| ☆354 260                     | Winding stem (13.85 mm)                                                                                            | 017 126                        | Tube for circuit block B                                                                                                                                                                                                                                                                                                                                                                                                                                                                                                                                                                                                                                                                                                                                                                                                                                                                                                                                                                                                                                                                                                                                                                                                                                                                                                                                                                                                                                                                                                                                                                                                                                                                                                                                                                                                                                                                                                                                                                                                                                                                                                       |
| ☆354 262                     | Winding stem (19.55 mm)                                                                                            | 017 127                        | Tube for circuit block C                                                                                                                                                                                                                                                                                                                                                                                                                                                                                                                                                                                                                                                                                                                                                                                                                                                                                                                                                                                                                                                                                                                                                                                                                                                                                                                                                                                                                                                                                                                                                                                                                                                                                                                                                                                                                                                                                                                                                                                                                                                                                                       |
| 372 260                      | Joint stem (movement portion)                                                                                      | 017 128                        | Second setting lever pin<br>Tube for third wheel bridge screw                                                                                                                                                                                                                                                                                                                                                                                                                                                                                                                                                                                                                                                                                                                                                                                                                                                                                                                                                                                                                                                                                                                                                                                                                                                                                                                                                                                                                                                                                                                                                                                                                                                                                                                                                                                                                                                                                                                                                                                                                                                                  |
| 373 250                      | Joint stem (case portion)                                                                                          | 017 129 017 130                | Tube for third wheel bridge screw                                                                                                                                                                                                                                                                                                                                                                                                                                                                                                                                                                                                                                                                                                                                                                                                                                                                                                                                                                                                                                                                                                                                                                                                                                                                                                                                                                                                                                                                                                                                                                                                                                                                                                                                                                                                                                                                                                                                                                                                                                                                                              |
| ☆383 260<br>☆383 265         | Setting lever<br>Setting lever                                                                                     | 017 131                        | Tube for coil block screw                                                                                                                                                                                                                                                                                                                                                                                                                                                                                                                                                                                                                                                                                                                                                                                                                                                                                                                                                                                                                                                                                                                                                                                                                                                                                                                                                                                                                                                                                                                                                                                                                                                                                                                                                                                                                                                                                                                                                                                                                                                                                                      |
| 384 260                      | Yoke (Clutch lever)                                                                                                | 017 936                        | Eccentric dial pin                                                                                                                                                                                                                                                                                                                                                                                                                                                                                                                                                                                                                                                                                                                                                                                                                                                                                                                                                                                                                                                                                                                                                                                                                                                                                                                                                                                                                                                                                                                                                                                                                                                                                                                                                                                                                                                                                                                                                                                                                                                                                                             |
| 389 260                      | Setting lever axle spring                                                                                          | ☆SEIKO SB-DL )                 | Silver peroxide battery                                                                                                                                                                                                                                                                                                                                                                                                                                                                                                                                                                                                                                                                                                                                                                                                                                                                                                                                                                                                                                                                                                                                                                                                                                                                                                                                                                                                                                                                                                                                                                                                                                                                                                                                                                                                                                                                                                                                                                                                                                                                                                        |
| 391 260                      | Second setting lever                                                                                               | SEIKO TR726SW J                |                                                                                                                                                                                                                                                                                                                                                                                                                                                                                                                                                                                                                                                                                                                                                                                                                                                                                                                                                                                                                                                                                                                                                                                                                                                                                                                                                                                                                                                                                                                                                                                                                                                                                                                                                                                                                                                                                                                                                                                                                                                                                                                                |
| 436 260                      | Lower end-piece for third wheel                                                                                    | Parts Lat                      | man and a state of the                                                                                                                                                                                                                                                                                                                                                                                                                                                                                                                                                                                                                                                                                                                                                                                                                                                                                                                                                                                                                                                                                                                                                                                                                                                                                                                                                                                                                                                                                                                                                                                                                                                                                                                                                                                                                                                                                                                                                                                                                                                                                                         |
| 491 260                      | Dial washer                                                                                                        |                                | Data diai                                                                                                                                                                                                                                                                                                                                                                                                                                                                                                                                                                                                                                                                                                                                                                                                                                                                                                                                                                                                                                                                                                                                                                                                                                                                                                                                                                                                                                                                                                                                                                                                                                                                                                                                                                                                                                                                                                                                                                                                                                                                                                                      |
| 495 260                      | Spacer for third wheel bridge                                                                                      | - Company and and a            | Commence - render from                                                                                                                                                                                                                                                                                                                                                                                                                                                                                                                                                                                                                                                                                                                                                                                                                                                                                                                                                                                                                                                                                                                                                                                                                                                                                                                                                                                                                                                                                                                                                                                                                                                                                                                                                                                                                                                                                                                                                                                                                                                                                                         |
| 556261<br>560260             | Date finger<br>Friction spring for fourth wheel &<br>pinion                                                        | - Consequences                 | da la contractiva de la contra |
| 701 260                      | Fifth wheel & pinion                                                                                               | and Reported of the            | The second s                                                                                                                                                                                                                                                                                                                                                                                                                                                                                                                                                                                                                                                                                                                                                                                                                                                                                                                                                                                                                                                                                                                                                                                                                                                                                                                                                                                                                                                                                                                                                                                                                                                                                                                                                                                                                                                                                                                                                                                                                 |
| 706 260                      | Sixth wheel & pinion                                                                                               |                                | ie month inner sites and in the                                                                                                                                                                                                                                                                                                                                                                                                                                                                                                                                                                                                                                                                                                                                                                                                                                                                                                                                                                                                                                                                                                                                                                                                                                                                                                                                                                                                                                                                                                                                                                                                                                                                                                                                                                                                                                                                                                                                                                                                                                                                                                |
| ☆801 261                     | Date dial                                                                                                          |                                | Holding multiple day                                                                                                                                                                                                                                                                                                                                                                                                                                                                                                                                                                                                                                                                                                                                                                                                                                                                                                                                                                                                                                                                                                                                                                                                                                                                                                                                                                                                                                                                                                                                                                                                                                                                                                                                                                                                                                                                                                                                                                                                                                                                                                           |
| ☆801 265                     | Date dial                                                                                                          | a sector and the               |                                                                                                                                                                                                                                                                                                                                                                                                                                                                                                                                                                                                                                                                                                                                                                                                                                                                                                                                                                                                                                                                                                                                                                                                                                                                                                                                                                                                                                                                                                                                                                                                                                                                                                                                                                                                                                                                                                                                                                                                                                                                                                                                |
| 802 260                      | Date driving wheel                                                                                                 |                                |                                                                                                                                                                                                                                                                                                                                                                                                                                                                                                                                                                                                                                                                                                                                                                                                                                                                                                                                                                                                                                                                                                                                                                                                                                                                                                                                                                                                                                                                                                                                                                                                                                                                                                                                                                                                                                                                                                                                                                                                                                                                                                                                |
| 808 261                      | Date dial guard                                                                                                    | SELKO NUSP                     |                                                                                                                                                                                                                                                                                                                                                                                                                                                                                                                                                                                                                                                                                                                                                                                                                                                                                                                                                                                                                                                                                                                                                                                                                                                                                                                                                                                                                                                                                                                                                                                                                                                                                                                                                                                                                                                                                                                                                                                                                                                                                                                                |
| 810 261                      | Date jumper                                                                                                        |                                |                                                                                                                                                                                                                                                                                                                                                                                                                                                                                                                                                                                                                                                                                                                                                                                                                                                                                                                                                                                                                                                                                                                                                                                                                                                                                                                                                                                                                                                                                                                                                                                                                                                                                                                                                                                                                                                                                                                                                                                                                                                                                                                                |
| 817 260                      | Intermediate date wheel                                                                                            |                                |                                                                                                                                                                                                                                                                                                                                                                                                                                                                                                                                                                                                                                                                                                                                                                                                                                                                                                                                                                                                                                                                                                                                                                                                                                                                                                                                                                                                                                                                                                                                                                                                                                                                                                                                                                                                                                                                                                                                                                                                                                                                                                                                |
| ☆884 261                     | Holding ring for dial<br>Circuit block                                                                             |                                |                                                                                                                                                                                                                                                                                                                                                                                                                                                                                                                                                                                                                                                                                                                                                                                                                                                                                                                                                                                                                                                                                                                                                                                                                                                                                                                                                                                                                                                                                                                                                                                                                                                                                                                                                                                                                                                                                                                                                                                                                                                                                                                                |
| 4001 270<br>☆4002 261        | Coil block                                                                                                         |                                |                                                                                                                                                                                                                                                                                                                                                                                                                                                                                                                                                                                                                                                                                                                                                                                                                                                                                                                                                                                                                                                                                                                                                                                                                                                                                                                                                                                                                                                                                                                                                                                                                                                                                                                                                                                                                                                                                                                                                                                                                                                                                                                                |
|                              |                                                                                                                    |                                |                                                                                                                                                                                                                                                                                                                                                                                                                                                                                                                                                                                                                                                                                                                                                                                                                                                                                                                                                                                                                                                                                                                                                                                                                                                                                                                                                                                                                                                                                                                                                                                                                                                                                                                                                                                                                                                                                                                                                                                                                                                                                                                                |
| 4146 260                     | Step rotor                                                                                                         | a set of an and the            |                                                                                                                                                                                                                                                                                                                                                                                                                                                                                                                                                                                                                                                                                                                                                                                                                                                                                                                                                                                                                                                                                                                                                                                                                                                                                                                                                                                                                                                                                                                                                                                                                                                                                                                                                                                                                                                                                                                                                                                                                                                                                                                                |