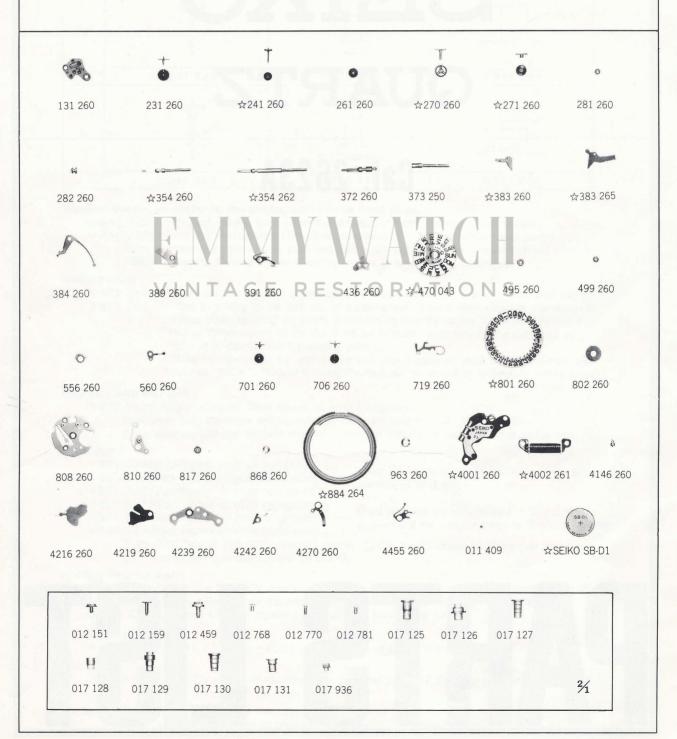

Seiko 2623A Movement Parts (1)

Compiled by EmmyWatch - https://www.emmywatch.com

# Cal. 2623A